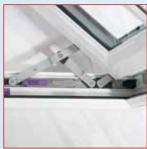

# SIDE HUNG HINGE

Platinum

NRG

Side hung windows use the Cotswold friction stay - a high quality hinge that allows the entire sash to slide sideways when opened to facilitate the cleaning of the outside of the sash from inside.

Top hung sashes have the Cotswold friction stay.