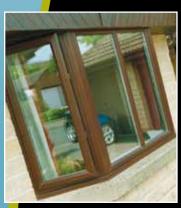

# **STANDARD FINISHES**

Interior

Rosewood on White

PlatinumNRG Sculptured

Black on White

**OPTIONAL AVAILABLE** FINISHES

Platinum NRG

Our PVCu windows are manufactured to the very highest standards using environmentally-friendly lead-free PVCu from one of the world's leading extruders. The standard colour is white although various woodgrains or any Renolit® foil colours are available on request. Our white profile provides a more sustainable easy clean surface than most other PVCu windows. The 70mm sash is unique in the fact that it can achieve various A-Rating levels for maximum energy efficiency, thanks to its slimmer profile enabling the high technology glass to have maximum effect.