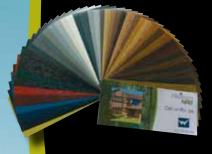

# **STANDARD FINISHES**

Interior

Rosewood on White

PlatinumNRG Sculptured

Black on White

**OPTIONAL AVAILABLE** FINISHES

Platinum NRG

Our PVCu windows are manufactured to the very highest standards using environmentally-friendly lead-free PVCu from one of the world's leading extruders. The standard colour is white although various woodgrains or any Renolit® foil colours are available on request. Our white profile provides a more sustainable easy clean surface than most other PVCu windows. The 70mm sash is unique in the fact that it can achieve various A-Rating levels for maximum energy efficiency, thanks to its slimmer profile enabling the high technology glass to have maximum effect.