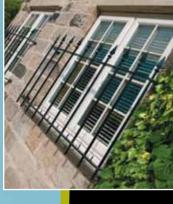

# PVGu 70mm Window



# **STANDARD FINISHES**





Interior

Rosewood on White



PlatinumNRG Sculptured





Black on White











**OPTIONAL AVAILABLE** FINISHES



Platinum NRG





Our PVCu windows are manufactured to the very highest standards using environmentally-friendly lead-free PVCu from one of the world's leading extruders. The standard colour is white although various woodgrains or any Renolit® foil colours are available on request. Our white profile provides a more sustainable easy clean surface than most other PVCu windows. The 70mm sash is unique in the fact that it can achieve various A-Rating levels for maximum energy efficiency, thanks to its slimmer profile enabling the high technology glass to have maximum effect.

### **ROLLER KEEPS**



**Bi-directional roller locks** and their corresponding keeps use two slots to allow for a secure night ventilation latch position.

#### HANDLE



A choice