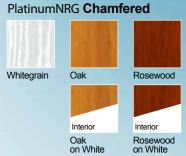

# **STANDARD FINISHES**

Interior

Rosewood on White

PlatinumNRG Sculptured

Black on White

**OPTIONAL AVAILABLE** FINISHES

Platinum NRG

Our PVCu windows are manufactured to the very highest standards using environmentally-friendly lead-free PVCu from one of the world's leading extruders. The standard colour is white although various woodgrains or any Renolit® foil colours are available on request. Our white profile provides a more sustainable easy clean surface than most other PVCu windows. The 70mm sash is unique in the fact that it can achieve various A-Rating levels for maximum energy efficiency, thanks to its slimmer profile enabling the high technology glass to have maximum effect.