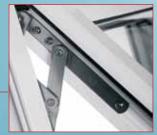

Low-line glazing bead with low-profile gaskets for improved security and greater sightlines.

Eco-friendly PVCu profile uses calcium-based stabilisers rather than lead that most manufacturers use.

**TOP HUNG HINGE** 

Top hung sashes have the Cotswold friction stay.