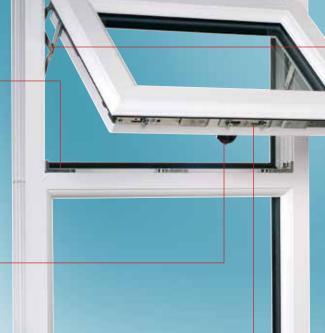

#### **SHOOTBOLTS**

Each sash incorporates shootbolts at each end for increased security.