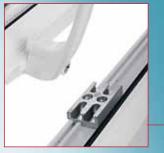

### **ROLLER KEEPS**

**Bi-directional roller locks** and their corresponding keeps use two slots to allow for a secure night ventilation latch position.

# **ROLLER LOCK**

**Bi-directional roller locks** slide outwards to locate into their respective keeps.