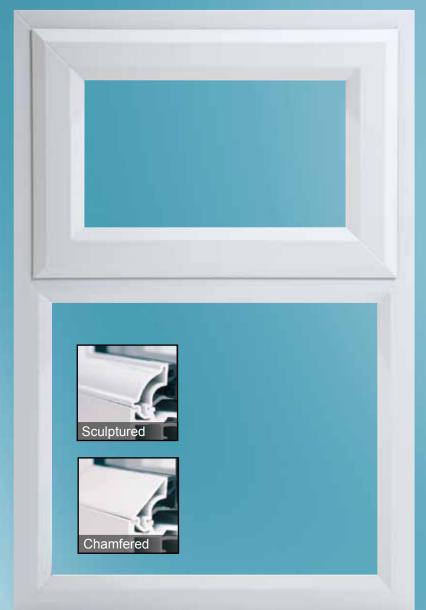

# **STANDARD FINISHES**

Interior

Rosewood on White

PlatinumNRG Sculptured

Black on White

**OPTIONAL AVAILABLE** FINISHES

Platinum NRG

Our PVCu windows are manufactured to the very highest standards using environmentally-friendly lead-free PVCu from one of the world's leading extruders. The standard colour is white although various woodgrains or any Renolit® foil colours are available on request. Our white profile provides a more sustainable easy clean surface than most other PVCu windows. The 70mm sash is unique in the fact that it can achieve various A-Rating levels for maximum energy efficiency, thanks to its slimmer profile enabling the high technology glass to have maximum effect.