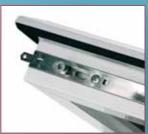

### **ROLLER KEEPS**

**Bi-directional roller locks** and their corresponding keeps use two slots to allow for a secure night ventilation latch position.