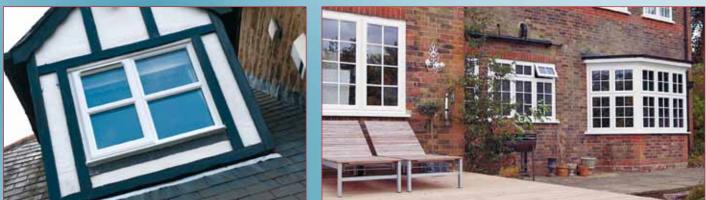

# **STANDARD FINISHES**

Interior

Rosewood on White

PlatinumNRG Sculptured

Black on White

**OPTIONAL AVAILABLE** FINISHES

Platinum NRG

Our PVCu windows are manufactured to the very highest standards using environmentally-friendly lead-free PVCu from one of the world's leading extruders. The standard colour is white although various woodgrains or any Renolit® foil colours are available on request. Our white profile provides a more sustainable easy clean surface than most other PVCu windows. The 70mm sash is unique in the fact that it can achieve various A-Rating levels for maximum energy efficiency, thanks to its slimmer profile enabling the high technology glass to have maximum effect.