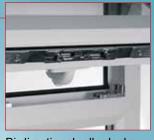

# **ROLLER LOCK**

**Bi-directional roller locks** slide outwards to locate into their respective keeps.