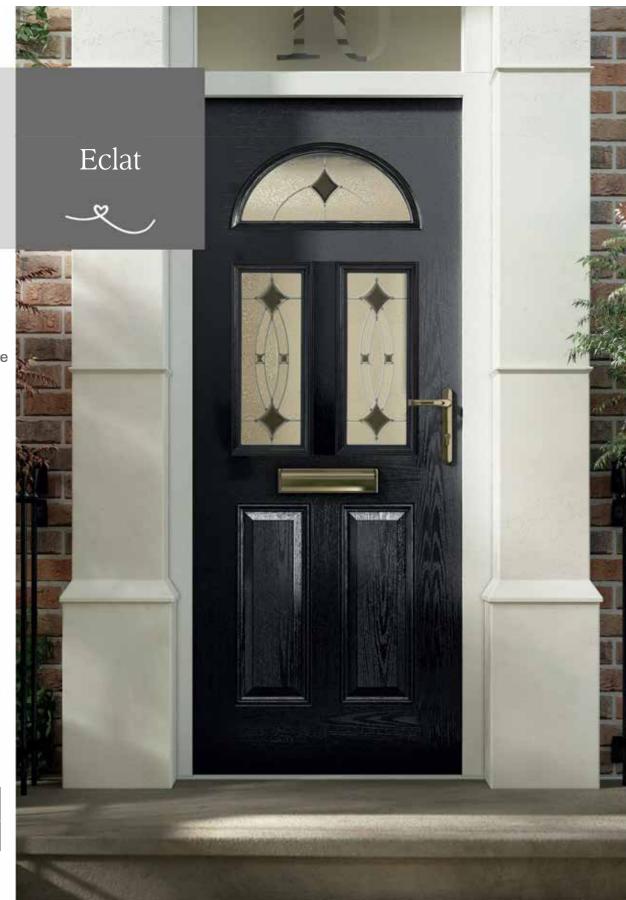

Monza

Sierra

Eclat Arch gives the perfect balance of style and privacy for your home. A traditional design that is complemented by the decorative glass focal point.

Andorra Zinc or Brass Caming.

Aspen

Edwardian