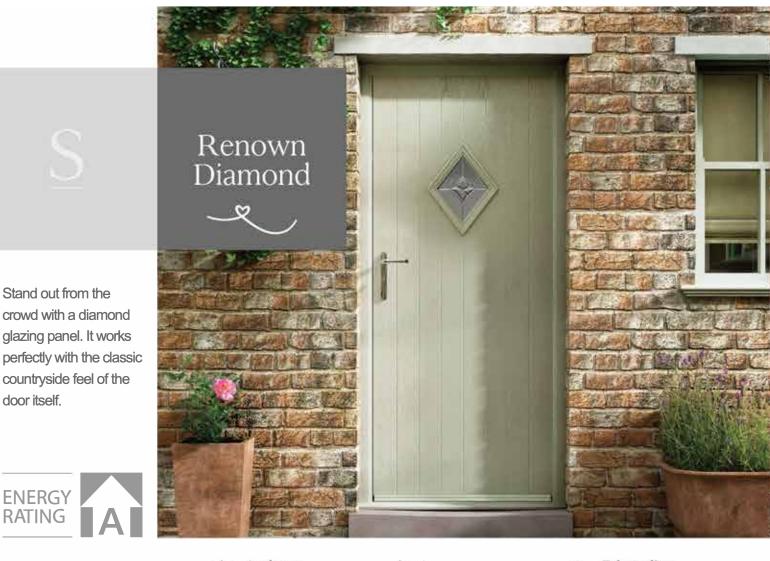

Aspen

Kara Glass with Zinc or Brass Carning. Red/Blue/Green/Grey -Zinc only.

Lunna

Palma

Scotia Zinc or Brass Caming.

Sierra

Trieste

Rustic by name, rustic by nature. A beautiful design which blends with the diamond shaped glazing to give a sophisticated finished look.

> Choose your door in the colour you love!

Turn to page 46 to see the complete Rustic Renown standard colour range