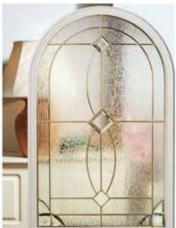

Scotia Zinc or Brass Caming.

Sierra

Valentia

2

It's easy to see why Elegance has been given the name. A simple design with a large, single panel of glass; it is ideal for those who love to let light flood in to their home.

Palma

Sierra

Savana

Scotia Zinc or Brass Caming.

Trieste

Valentia

Elegance Arch lets light flood into your home whilst giving a softer feel from the stylish curved design. A large, single glazed panel highlights the delicate intricacies of the glass within.