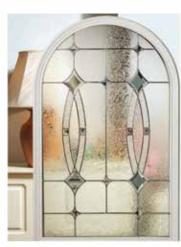

Monza

Sierra

Eclat Arch gives the perfect balance of style and privacy for your home. A traditional design that is complemented by the decorative glass focal point.

Andorra Zinc or Brass Caming.

Aspen

Edwardian

Kara Glass with Zinc or Brass Caming. Red/Blue/Green/Grey - Zinc only.

Lunna

Monza

Palma

Savana

Scotia Zinc or Brass Caming

Sierra

Sunburst