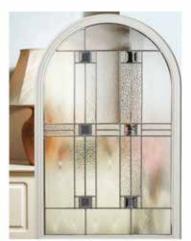

Aspen

Kara Glass with Zinc or Brass Carning. Red/Blue/Green/Grey -Zinc only.

Lunna

Palma

Scotia Zinc or Brass Caming.

Sierra

Trieste

Rustic by name, rustic by nature. A beautiful design which blends with the diamond shaped glazing to give a sophisticated finished look.