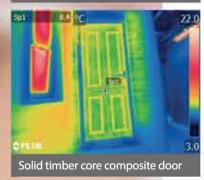

Throughout our brochure you'll have seen that most doors display an energy rating. These are your guide to the most energy efficient products, with 'A' delivering the highest performance levels.

Tests prove a **Platinum NRG** GRPComposite Door is:-

19% More thermally efficient than a 48mm solid timber core composite door.

More thermally efficient than a 44mm traditional panelled door.

Doors were tested at the University of Salford's Energy House. This represents a typical Salford 1919 terraced house and its construction represents 21% of the UK's current housing stock. The house has been reconstructed in a fully environmentally controllable chamber, in which climatic conditions can be maintained, varied, repeated and patterns monitored. For the test, the inside temperature of the Energy House was 25°C with an exterior temperature of 5°C.