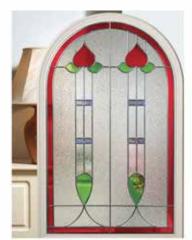

The ultimate finishing touch for your door ... 12 outstanding styles of glazing Create a beautiful focal point Traditional to contemporary choices Allow light to flood into your home Z Easy to clean and maintain Sophisticated and seamless V Laminated glass for extra security

Make a statement, not just a door!

Edwardian

Scotia Zinc or Brass Caming.

Kara Glass with Zinc or Brass Caming. Red/Blue/Green/Grey - Zinc only.

Lunna

Monza

Trieste

Valentia

What makes a Platinum NRG door so special?.. Descriptional durability Descriptional durability

Discover our sensational colour range

Turn to page 46 for details

Andorra Zinc or Brass Caming.

Aspen

Edwardian

Palma

V

Kara Glass with Zinc or Brass Caming. Red/Blue/Green/Grey - Zinc only.

Savana

Valentia

All glass designs are only available in zinc caming unless indicated in product descriptions.

Lunna

Scotia Zinc or Brass Caming.