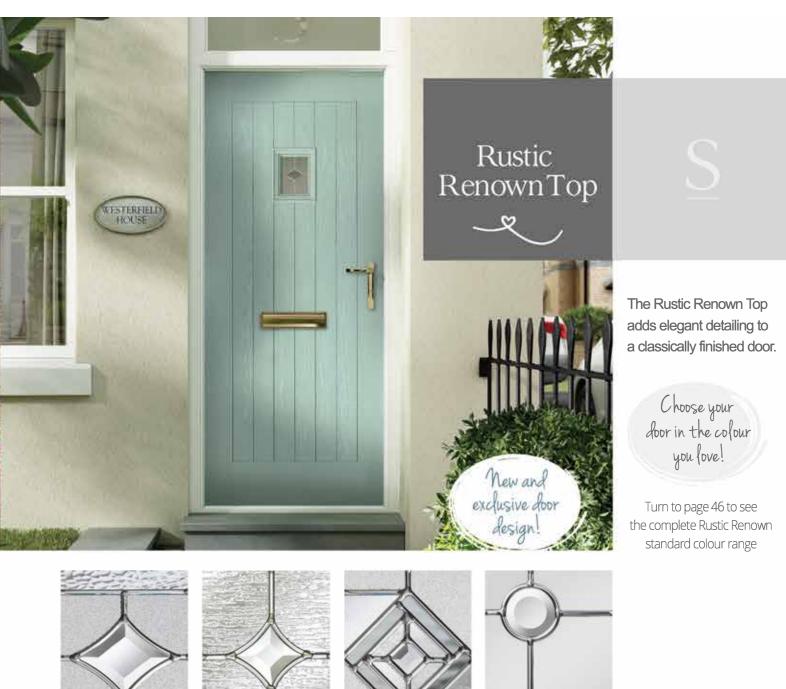

Aspen

Kara Glass with Zinc or Brass Carning. Red/Blue/Green/Grey -Zinc only.

Lunna

Palma

Scotia Zinc or Brass Caming.

Sierra

Trieste

Rustic by name, rustic by nature. A beautiful design which blends with the diamond shaped glazing to give a sophisticated finished look.

> Choose your door in the colour you love!

Turn to page 46 to see the complete Rustic Renown standard colour range