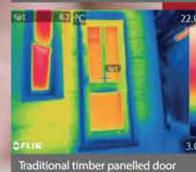

Throughout our brochure you'll have seen that most doors display an energy rating. These are your guide to the most energy efficient products, with 'A' delivering the highest performance levels.

Tests prove a **Platinum NRG** GRPComposite Door is:-

19% More thermally efficient than a 48mm solid timber core composite door.

More thermally efficient than a 44mm traditional panelled door.

Doors were tested at the University of Salford's Energy House. This represents a typical Salford 1919 terraced house and its construction represents 21% of the UK's current housing stock. The house has been reconstructed in a fully environmentally controllable chamber, in which climatic conditions can be maintained, varied, repeated and patterns monitored. For the test, the inside temperature of the Energy House was 25°C with an exterior temperature of 5°C.