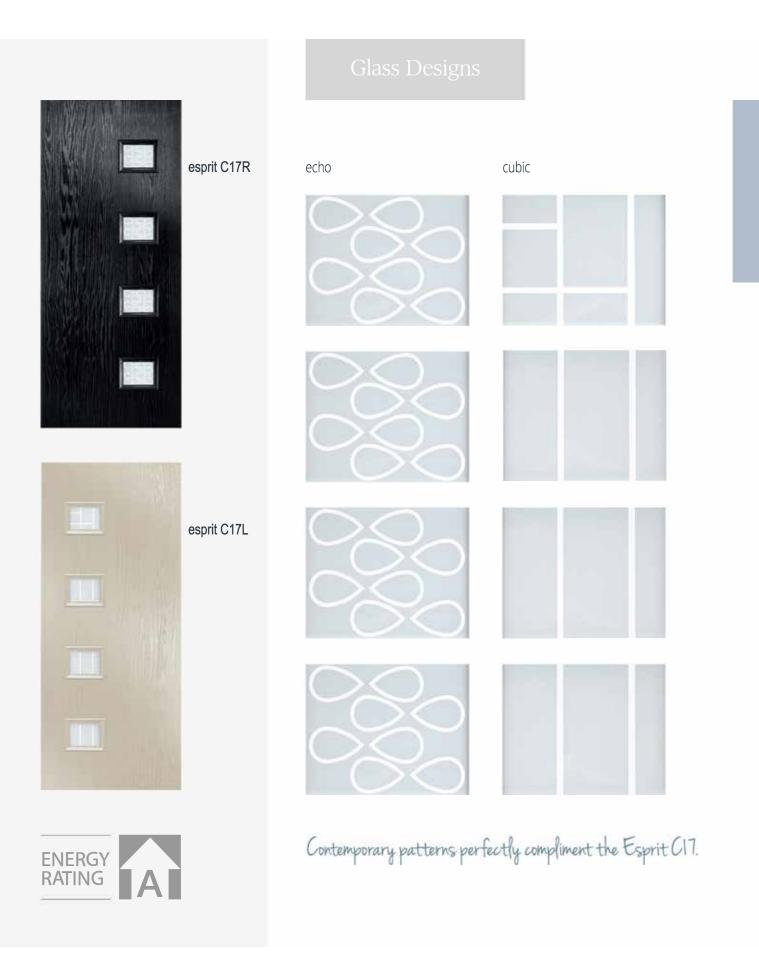

New England



Cottage



6 Panel



Flush

Discover our sensational colour range

Turn to page 46 for details



9 Panel Prestige Only available in white



Retail Cottage Available in white/black/gold oak/ rsewood/Distinction chartwell/ Distinction anthracite grey







## Sometimes we all like to stand out from the crowd...

Our contemporary door range gives your home instant wow factor. Available in a huge range of colours and styles, and with a series of modern glazing designs.

What makes a Platinum NRG door so special?.. Unparalleled security features Exceptional durability Low maintenance Excellent weatherproofing Superb sound insulation Stunning aesthetics

Platinum<sup>®</sup> NRG

















Beautiful flowing lines are the hallmark of these highly desirable designs.













## Glass Designs

### eclipse





Dare to be different!.. An ultra modern approach destined to become a real focal point with the combination of sophisticated door styling and cool choices of glazing.

tidal





Get the look

before you buy at platinumnrg.co.uk/ compositedoor-designer/













IMPORTANT

Colours shown should be used for guidance only due to the limitations of the printing process which could mean that actual colours may vary from those illustrated.



**IMPORTANT** 

Colours shown should be used for guidance only due to the limitations of the printing process which could mean that actual colours may vary from those illustrated.







Our composite door range comes with a steel reinforced PVCu outer frame and a variety of multi point locking systems as stand