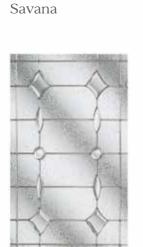

Lunna



Monza



Palma



Savana



Scotia Zinc or Brass Caming



Sierra



Sunburst

colour matched to door with clear or textured glass



Trieste



Valentia









Aspen





Kara Glass with Zinc or Brass Carning. Red/Blue/Green/Grey -Zinc only.



Lunna



Monza



Savana



Scotia Zinc or Brass Caming.



Sierra





Valentia







2

It's easy to see why Elegance has been given the name. A simple design with a large, single panel of glass; it is ideal for those who love to let light flood in to their home.

> Discover our sensational colour range

Turn to page 46 for details







Andorra Zinc or Brass Caming.

Aspen



Edwardian



Kara Glass with Zinc or Brass Caming. Red/Blue/Green/Grey - Zinc only.



Lunna



Monza





Scotia Zinc or Brass Caming.



Sieri



Trieste



Valentia







ENERGY RATING





Andorra Zinc or Brass Caming.





Aspen





Edwardian







Lunna

Kara Glass with Zinc or Brass Carning. Red/Blue/Green/Grey -Zinc only.





Monza



Palma



Savana





Scotia Zinc or Brass Caming.



Sierra



Trieste





Valentia





platinum**nrg**.co.uk/composite-door-designer



Andorra Zinc or Brass Caming.



Aspen



Edwardian



Kara Glass with Zinc or Brass Carning. Red/Blue/Green/Grey - Zinc only.



Lunna



Monza



Palma



Sierra



Savana



Scotia Zinc or Brass Caming.



Trieste



Valentia



Elegance Arch lets light flood into your home whilst giving a softer feel from the stylish curved design. A large, single glazed panel highlights the delicate intricacies of the glass within.

> Discover our sensational colour r<sub>12</