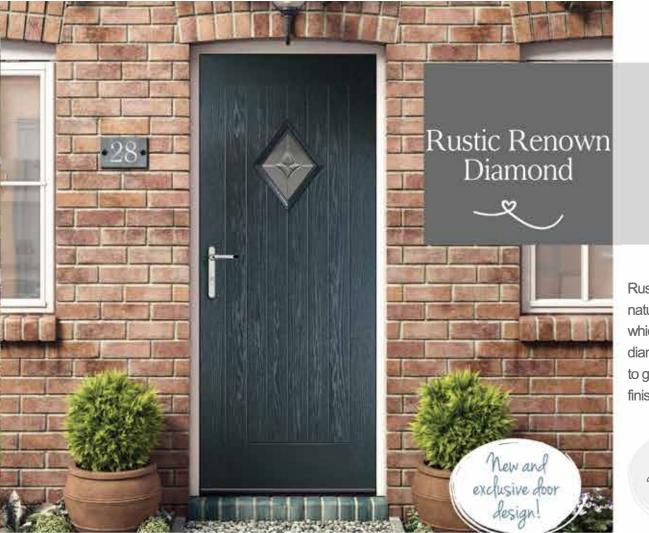

Aspen

Kara Glass with Zinc or Brass Carning. Red/Blue/Green/Grey -Zinc only.

Lunna

Palma

Scotia Zinc or Brass Caming.

Sierra

Trieste

Rustic by name, rustic by nature. A beautiful design which blends with the diamond shaped glazing to give a sophisticated finished look.

> Choose your door in the colour you love!

Turn to page 46 to see the complete Rustic Renown standard colour range