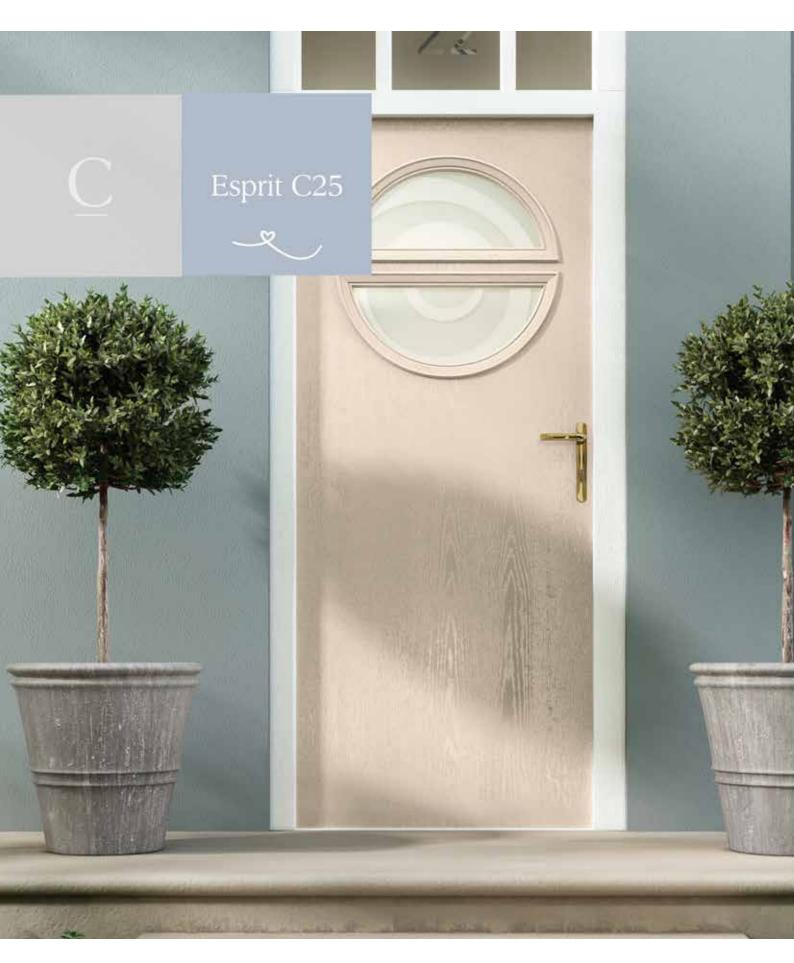

# It's always time to see the light...

Once you've chosen your door it's time to turn your attention to the detailing - deciding which glazing perfectly suits your choices, your home and your personality.

A decorative glazing panel adds style and personality to your door whilst letting natural light fill your home.

Designed to keep in the warmth and with a large range of different designs, colours and glass patterns to choose from; you are able to give your door the perfect finishing touch.

The ultimate finishing touch for your door ... 12 outstanding styles of glazing Create a beautiful focal point Traditional to contemporary choices Allow light to flood into your home Z Easy to clean and maintain Sophisticated and seamless V Laminated glass for extra security

#### Sidelights

Adding sidelights to your door gives a stylish extra dimension to truly make a statement.

Not only do they look so impressive by extending the glazed area across the entrance to your home, sidelights also allow for more natural light to fill your internal living space. They are available across our Signature Esteem, Esteem Arch, Esteem Eyebrow, Elegance Arch and Classical Half Glazed ranges.