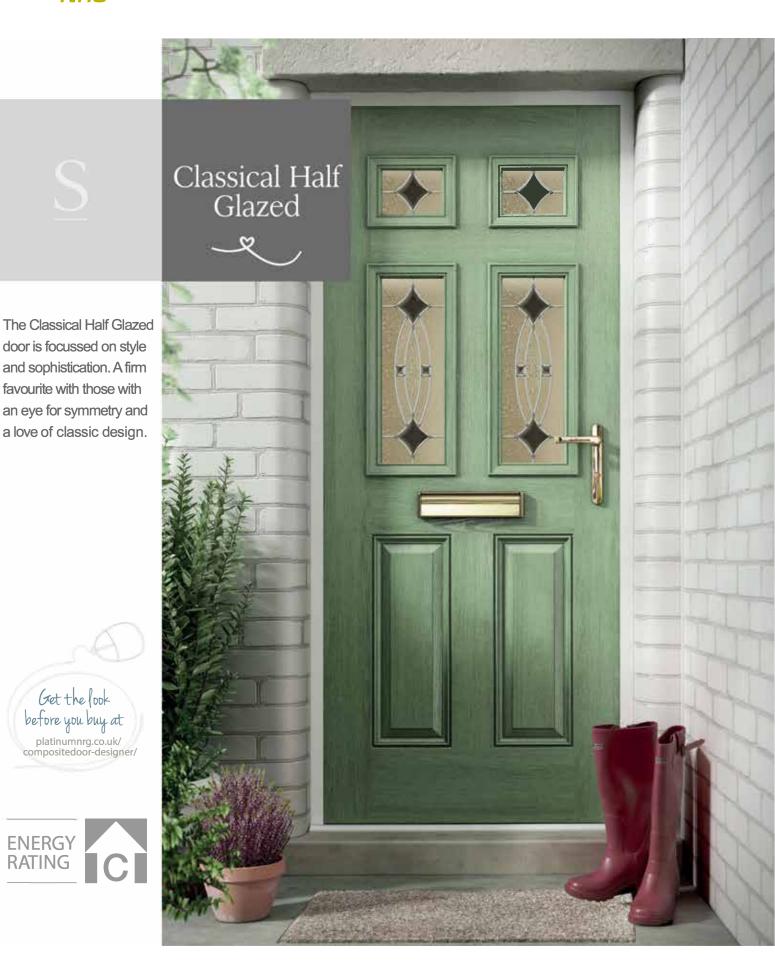

#### Sidelights

Adding sidelights to your door gives a stylish extra dimension to truly make a statement.

Not only do they look so impressive by extending the glazed area across the entrance to your home, sidelights also allow for more natural light to fill your internal living space. They are available across our Signature Esteem, Esteem Arch, Esteem Eyebrow, Elegance Arch and Classical Half Glazed ranges.