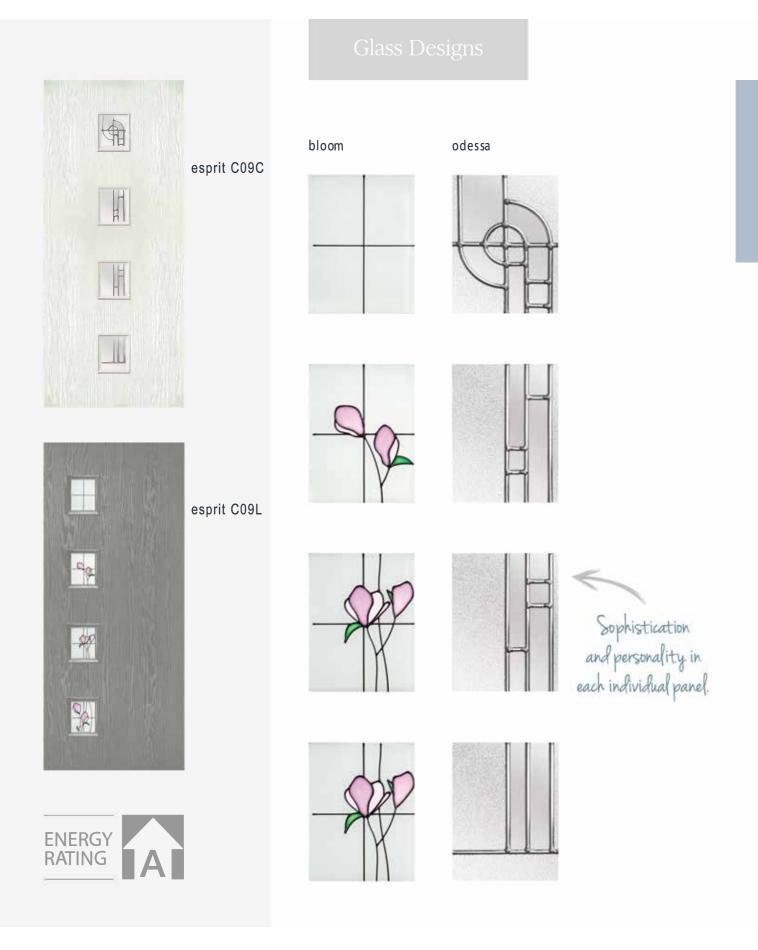

ect for those who prefer complete peace, privacy and security from their home.



4 Panel New England



Cottage



6 Panel



Flush

Discover our sensational colour range

Turn to page 46 for details



9 Panel Prestige Only available in white



Retail Cottage Available in white/black/gold oak/ rsewood/Distinction chartwell/ Distinction anthracite grey







## Sometimes we all like to stand out from the crowd...

Our contemporary door range gives your home instant wow factor. Available in a huge range of colours and styles, and with a series of modern glazing designs.

What makes a Platinum NRG door so special?.. Unparalleled security features Exceptional durability Low maintenance Excellent weatherproofing Superb sound insulation Stunning aesthetics

Platinum<sup>®</sup> NRG

















Beautiful flowing lines are the hallmark of these highly desirable designs.













## Glass Designs

### eclipse





Dare to be different!.. An ultra modern approach destined to become a real focal point with the combination of sophisticated door styling and cool choices of glazing.

tidal





Get the look

before you buy at platinumnrg.co.uk/ compositedoor-designer/













IMPORTANT

Colours shown should be used for guidance only due to the limitations of the printing process which could mean that actual colours may vary from those illustrated.



**IMPORTANT** 

Colours shown should be used for guidance only due to the limitations of the printing process which could mean that actual colours may vary from those illustrated.







Our composite door range comes with