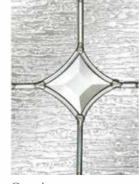

# It's always time to see the light...

Once you've chosen your door it's time to turn your attention to the detailing - deciding which glazing perfectly suits your choices, your home and your personality.

A decorative glazing panel adds style and personality to your door whilst letting natural light fill your home.

Designed to keep in the warmth and with a large range of different designs, colours and glass patterns to choose from; you are able to give your door the perfect finishing touch.

The ultimate finishing touch for your door ... 12 outstanding styles of glazing Create a beautiful focal point Traditional to contemporary choices Allow light to flood into your home Z Easy to clean and maintain Sophisticated and seamless V Laminated glass for extra security