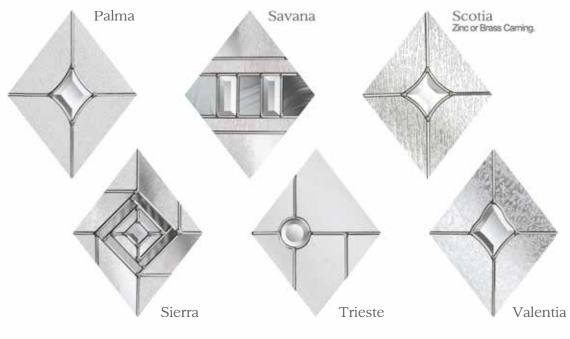

The ultimate finishing touch for your door ... 12 outstanding styles of glazing Create a beautiful focal point Traditional to contemporary choices Allow light to flood into your home Z Easy to clean and maintain Sophisticated and seamless V Laminated glass for extra security

Make a statement, not just a door!

Edwardian

Scotia Zinc or Brass Caming.

Kara Glass with Zinc or Brass Caming. Red/Blue/Green/Grey - Zinc only.

Lunna

Monza

Trieste

Valentia

Palma

V

Kara Glass with Zinc or Brass Caming. Red/Blue/Green/Grey - Zinc only.

Savana

Valentia

All glass designs are only available in zinc caming unless indicated in product descriptions.

Lunna

Scotia Zinc or Brass Caming.