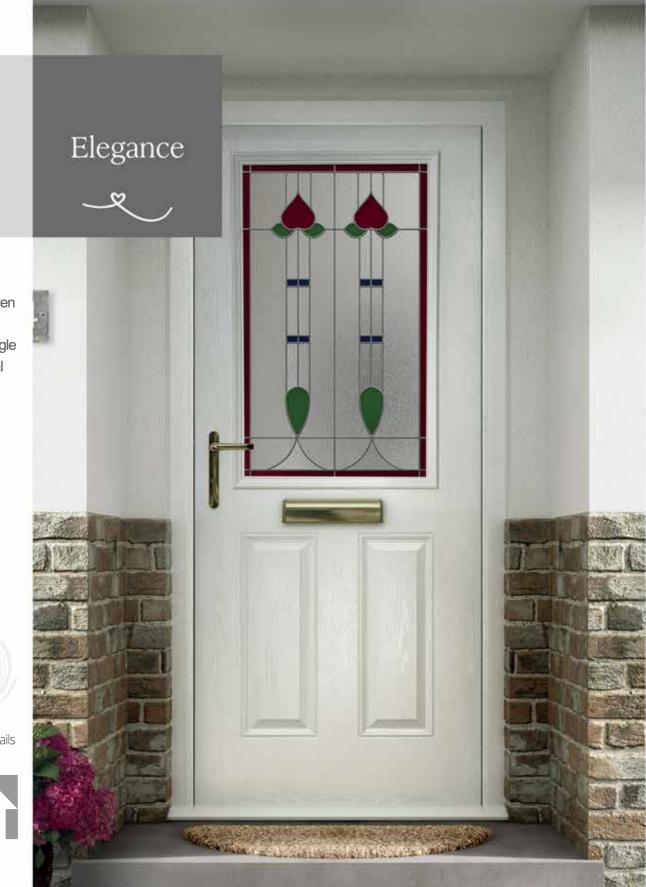

Scotia Zinc or Brass Caming.

Sierra

Valentia

2

It's easy to see why Elegance has been given the name. A simple design with a large, single panel of glass; it is ideal for those who love to let light flood in to their home.