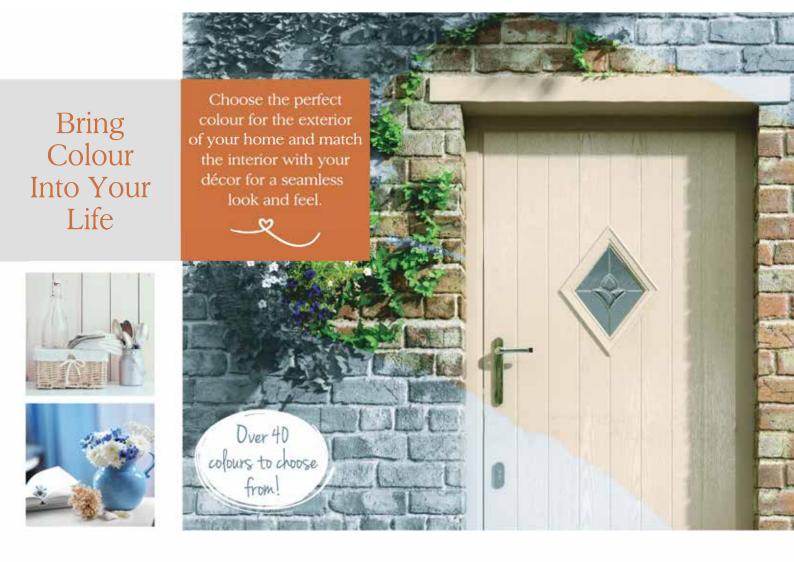

# The perfect blend of style and substance

With a range of designs to give your home the presence it deserves, a selection of colours to perfectly fit your personality and a choice of glazing to add that extra sparkle; you won't just open the door when you get home you'll feel like you've arrived.

A decorative glazing panel adds style and personality to your door whilst letting natural light fill your home.

Designed to keep in the warmth and with a large range of different designs, colours and glass patterns to choose from; you are able to give your door the perfect finishing touch.