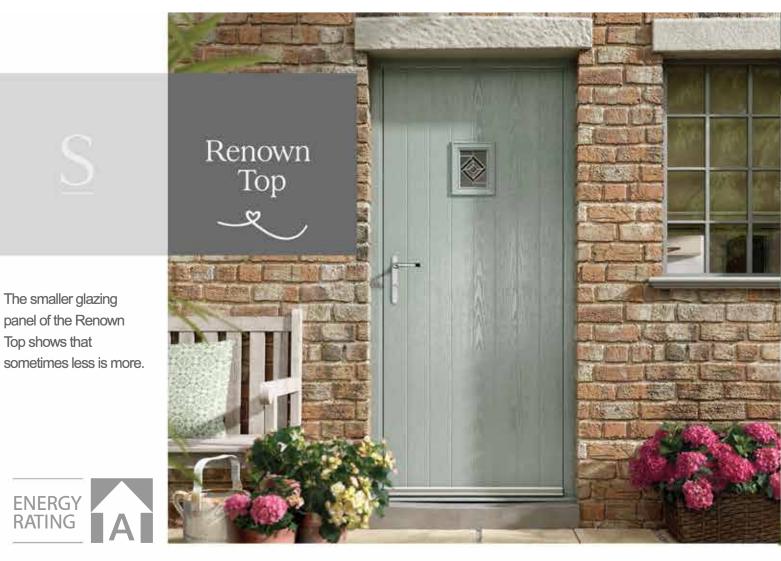

Aspen

Kara Glass with Zinc or Brass Carning. Red/Blue/Green/Grey -Zinc only.

Lunna

Palma

Scotia Zinc or Brass Caming.

Sierra

Trieste

Rustic by name, rustic by nature. A beautiful design which blends with the diamond shaped glazing to give a sophisticated finished look.

> Choose your door in the colour you love!

Turn to page 46 to see the complete Rustic Renown standard colour range