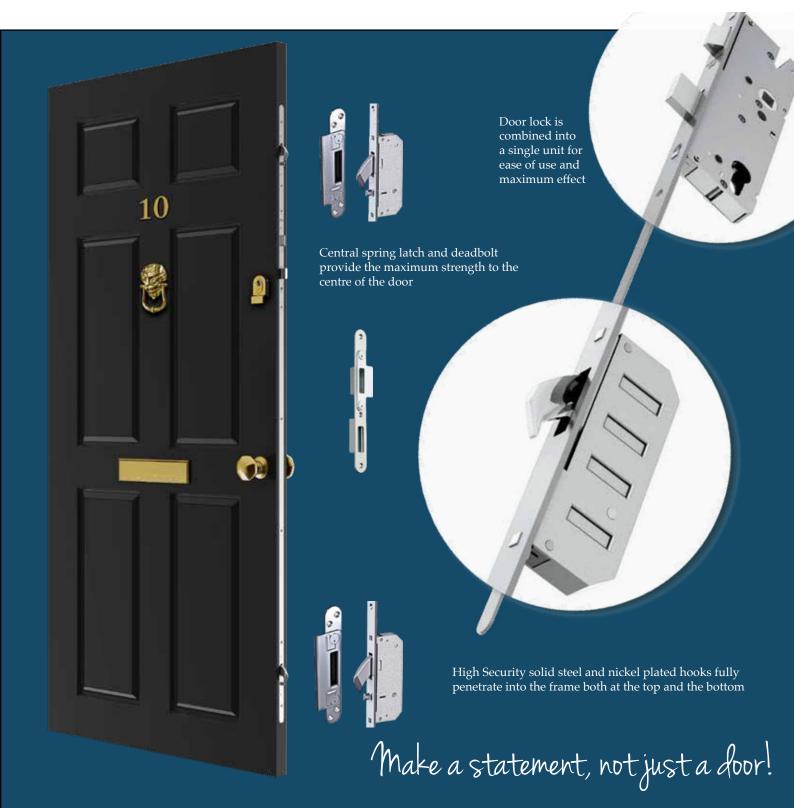

Our composite door range comes with a steel reinforced PVCu outer frame and a variety of multi point locking systems as standard. Detailed above is the optional multi point Autofire locking system that automatically engages the hook bolt system when the door is closed without the need to use Lever handles and as such, is ideal for those that may find such operations difficult. The Autofire door lock is available in a standard handle position or as a High Level alternative with just a key cylinder for that more traditional appearance.