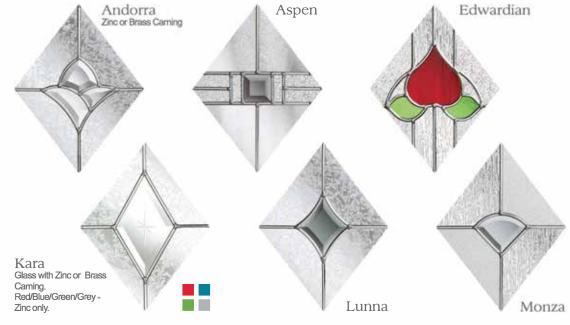

Make a statement, not just a door!

Edwardian

Scotia Zinc or Brass Caming.

Kara Glass with Zinc or Brass Caming. Red/Blue/Green/Grey - Zinc only.

Lunna

Monza

Trieste

Valentia

What makes a Platinum NRG door so special?.. Descriptional durability Descriptional durability

Discover our sensational colour range

Turn to page 46 for details

Andorra Zinc or Brass Caming.

Aspen

Edwardian

Palma

V

Kara Glass with Zinc or Brass Caming. Red/Blue/Green/Grey - Zinc only.

Savana

Valentia

All glass designs are only available in zinc caming unless indicated in product descriptions.

Lunna

Scotia Zinc or Brass Caming.

> Discover our sensational colour range

Turn to page 46 for details

Andorra Zinc or Brass Caming.

Aspen

Edwardian

Kara Glass with Zinc or Brass Caming. Red/Blue/Green/Grey - Zinc only.

Lunna

Monza