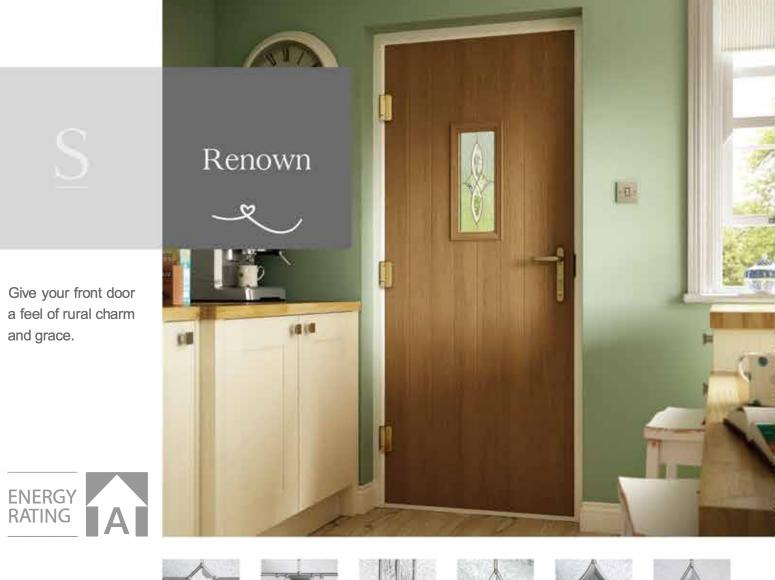

Aspen

Kara Glass with Zinc or Brass Carning. Red/Blue/Green/Grey -Zinc only.

Lunna

Palma

Scotia Zinc or Brass Caming.

Sierra

Trieste

Rustic by name, rustic by nature. A beautiful design which blends with the diamond shaped glazing to give a sophisticated finished look.

> Choose your door in the colour you love!

Turn to page 46 to see the complete Rustic Renown standard colour range