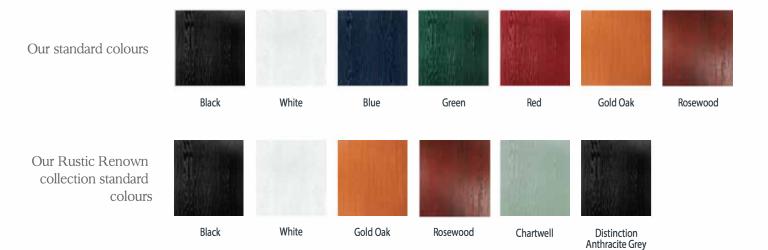

> Choose your door in the colour you love!

Turn to page 46 to see the complete Rustic Renown standard colour range

#### Door Styles

A solid door is perfect for those who prefer complete peace, privacy and security from their home.

4 Panel New England

Cottage

6 Panel

Flush

Discover our sensational colour range

Turn to page 46 for details

9 Panel Prestige Only available in white

Retail Cottage Available in white/black/gold oak/ rsewood/Distinction chartwell/ Distinction anthracite grey