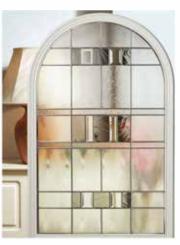

The ultimate finishing touch for your door ... 12 outstanding styles of glazing Create a beautiful focal point Traditional to contemporary choices Allow light to flood into your home Z Easy to clean and maintain Sophisticated and seamless V Laminated glass for extra security

Make a statement, not just a door!

Edwardian

Scotia Zinc or Brass Caming.

Kara Glass with Zinc or Brass Caming. Red/Blue/Green/Grey - Zinc only.

Lunna

Monza

Trieste

Valentia

What makes a Platinum NRG door so special?.. Descriptional durability Descriptional durability

Discover our sensational colour range

Turn to page 46 for details

Andorra Zinc or Brass Caming.

Aspen

Edwardian

Palma

V

Kara Glass with Zinc or Brass Caming. Red/Blue/Green/Grey - Zinc only.

Savana

Valentia

All glass designs are only available in zinc caming unless indicated in product descriptions.

Lunna

Scotia Zinc or Brass Caming.