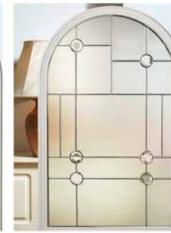

# It's always time to see the light...

Once you've chosen your door it's time to turn your attention to the detailing - deciding which glazing perfectly suits your choices, your home and your personality.

A decorative glazing panel adds style and personality to your door whilst letting natural light fill your home.

Designed to keep in the warmth and with a large range of different designs, colours and glass patterns to choose from; you are able to give your door the perfect finishing touch.

The ultimate finishing touch for your door ... 12 outstanding styles of glazing Create a beautiful focal point Traditional to contemporary choices Allow light to flood into your home Z Easy to clean and maintain Sophisticated and seamless V Laminated glass for extra security