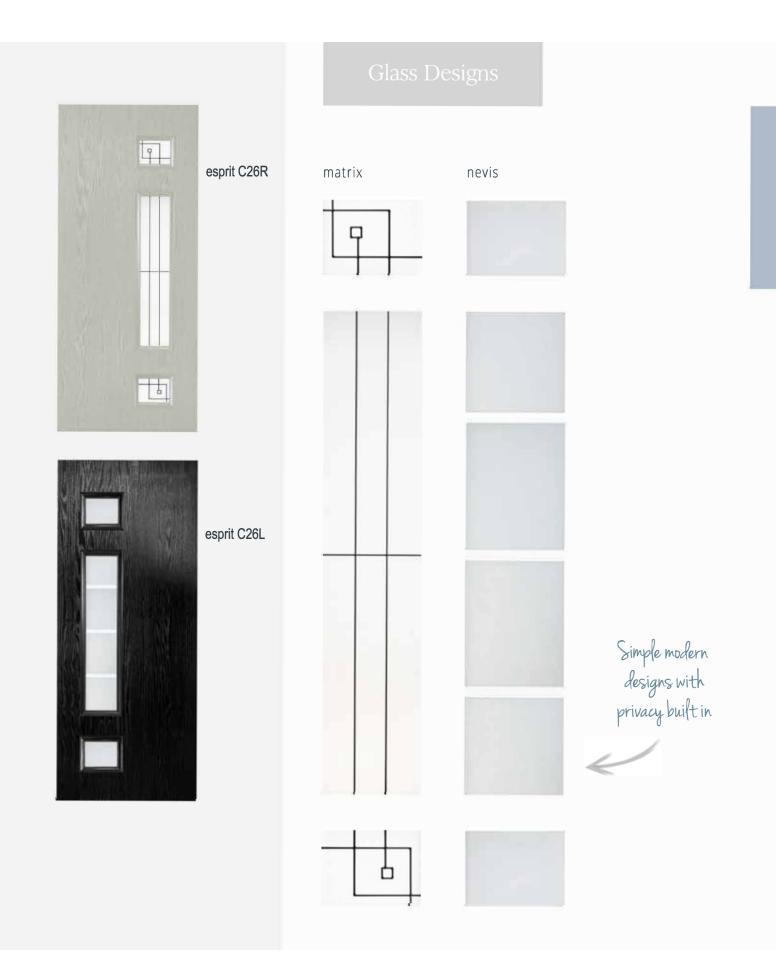

stand out from the crowd...

Our contemporary door range gives your home instant wow factor. Available in a huge range of colours and styles, and with a series of modern glazing designs.

What makes a Platinum NRG door so special?.. Unparalleled security features Exceptional durability Low maintenance Excellent weatherproofing Superb sound insulation Stunning aesthetics

Platinum<sup>®</sup> NRG

















Beautiful flowing lines are the hallmark of these highly desirable designs.













## Glass Designs

### eclipse





Dare to be different!.. An ultra modern approach destined to become a real focal point with the combination of sophisticated door styling and cool choices of glazing.

tidal





Get the look

before you buy at platinumnrg.co.uk/ compositedoor-designer/













IMPORTANT

Colours shown should be used for guidance only due to the limitations of the printing process which could mean that actual colours may vary from those illustrated.



**IMPORTANT** 

Colours shown should be used for guidance only due to the limitations of the printing process which could mean that actual colours may vary from those illustrated.







Our composite door range comes with a steel reinforced PVCu outer frame and a variety of multi point locking systems as standard. Detailed above is the optional multi point Autofire locking system that automatically engages the hook bolt system when the door is closed without the need to use Lever handles and as such, is ideal for those that may find such operations difficult. The Autofire door lock is available in a standa