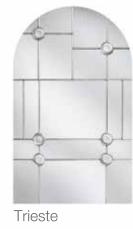

Make a statement, not just a door!

Edwardian

Scotia Zinc or Brass Caming.

Kara Glass with Zinc or Brass Caming. Red/Blue/Green/Grey - Zinc only.

Lunna

Monza

Trieste

Valentia

colour matched to door with clear or textured glass

Trieste

Valentia

Aspen

Kara Glass with Zinc or Brass Carning. Red/Blue/Green/Grey -Zinc only.

Lunna

Monza

Savana

Scotia Zinc or Brass Caming.

Sieri

Trieste

Valentia

ENERGY RATING

Andorra Zinc or Brass Caming.

Aspen

Edwardian

Lunna

Kara Glass with Zinc or Brass Carning. Red/Blue/Green/Grey -Zinc only.

Monza

Palma

Savana

Scotia Zinc or Brass Caming.

Sierra

Trieste

Palma

Sierra

Savana

Scotia Zinc or Brass Caming.

Trieste

Valentia

Elegance Arch lets light flood into your home whilst giving a softer feel from the stylish curved design. A large, single glazed panel highlights the delicate intricacies of the glass within.

Palma

Savana

Scotia

Zinc or Brass Caming.

Sierra

Trieste

Valentia

Andorra Zinc or Brass Caming.