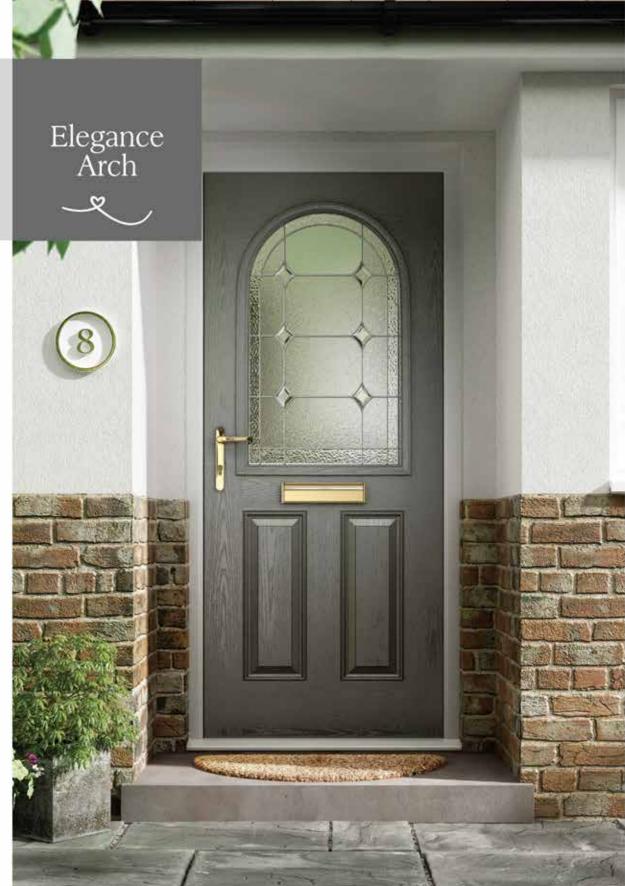

Palma

Sierra

Savana

Scotia Zinc or Brass Caming.

Trieste

Valentia

Elegance Arch lets light flood into your home whilst giving a softer feel from the stylish curved design. A large, single glazed panel highlights the delicate intricacies of the glass within.