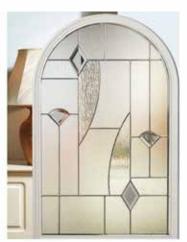

Scotia Zinc or Brass Caming.

Sierra

Valentia

2

It's easy to see why Elegance has been given the name. A simple design with a large, single panel of glass; it is ideal for those who love to let light flood in to their home.

> Discover our sensational colour range

Turn to page 46 for details

Andorra Zinc or Brass Caming.

Aspen

Edwardian

Kara Glass with Zinc or Brass Caming. Red/Blue/Green/Grey - Zinc only.

Lunna

Monza