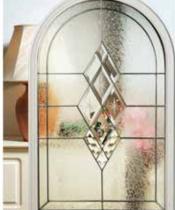

Make a statement, not just a door!

Edwardian

Scotia Zinc or Brass Caming.

Kara Glass with Zinc or Brass Caming. Red/Blue/Green/Grey - Zinc only.

Lunna

Monza

Trieste

Valentia

Palma

V

Kara Glass with Zinc or Brass Caming. Red/Blue/Green/Grey - Zinc only.

Savana

Valentia

All glass designs are only available in zinc caming unless indicated in product descriptions.

Lunna

Scotia Zinc or Brass Caming.