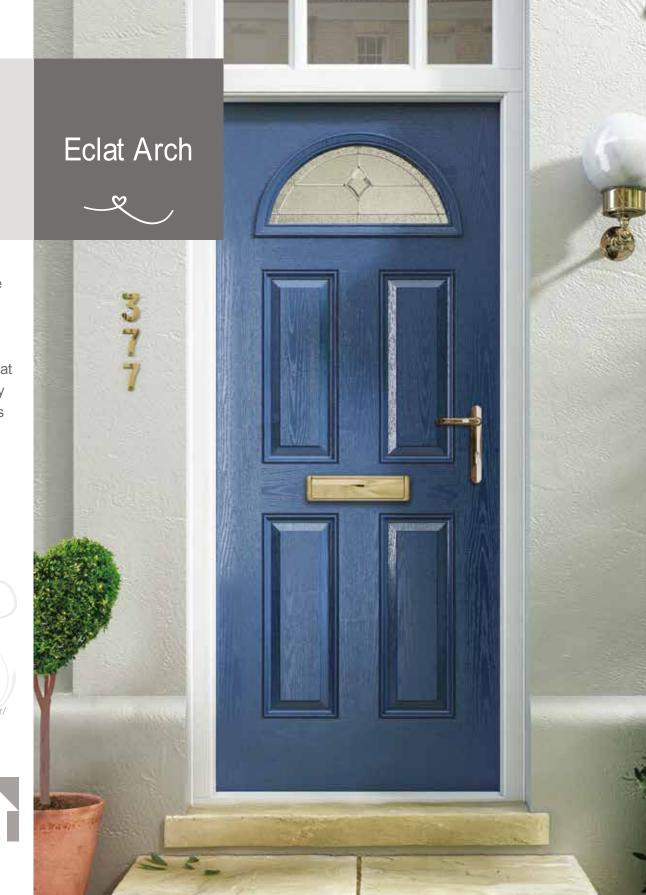

Monza

Sierra

Eclat Arch gives the perfect balance of style and privacy for your home. A traditional design that is complemented by the decorative glass focal point.

Andorra Zinc or Brass Caming.

Aspen

Edwardian