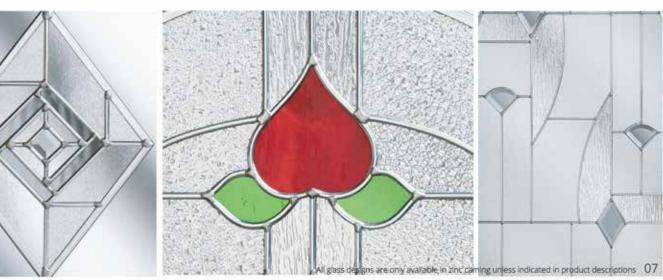

Make a statement, not just a door!

Edwardian

Scotia Zinc or Brass Caming.

Kara Glass with Zinc or Brass Caming. Red/Blue/Green/Grey - Zinc only.

Lunna

Monza

Trieste

Valentia

Palma

V

Kara Glass with Zinc or Brass Caming. Red/Blue/Green/Grey - Zinc only.

Savana

Valentia

All glass designs are only available in zinc caming unless indicated in product descriptions.

Lunna

Scotia Zinc or Brass Caming.