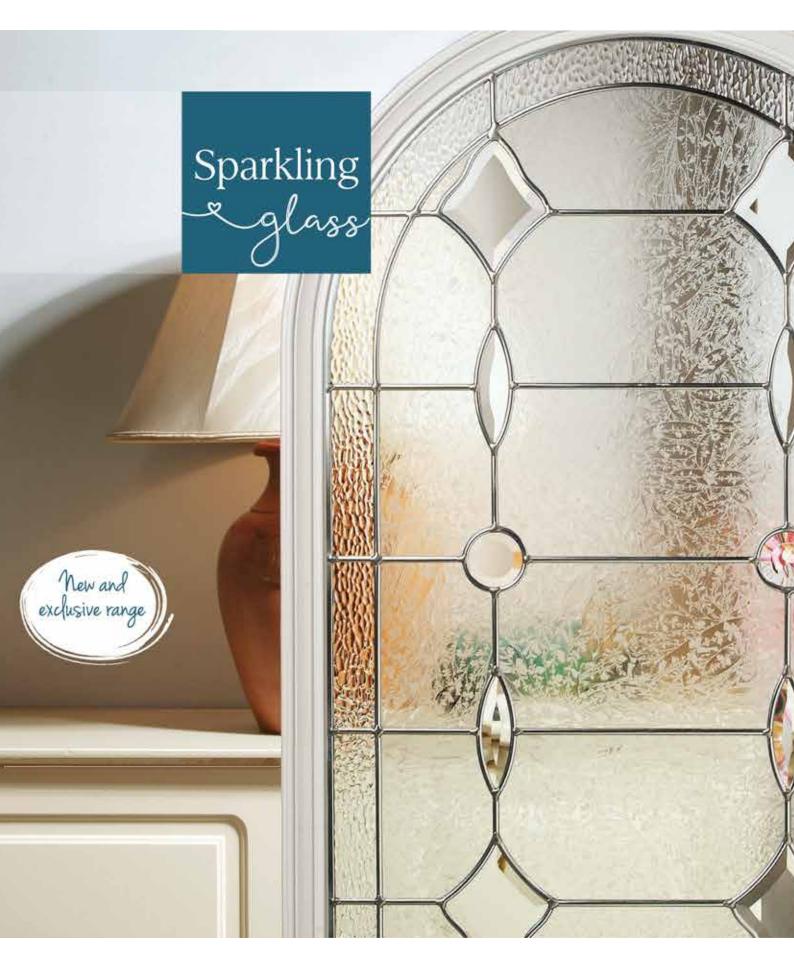

# It's always time to see the light...

Once you've chosen your door it's time to turn your attention to the detailing - deciding which glazing perfectly suits your choices, your home and your personality.

A decorative glazing panel adds style and personality to your door whilst letting natural light fill your home.

Designed to keep in the warmth and with a large range of different designs, colours and glass patterns to choose from; you are able to give your door the perfect finishing touch.

The ultimate finishing touch for your door ... 12 outstanding styles of glazing Create a beautiful focal point Traditional to contemporary choices Allow light to flood into your home Z Easy to clean and maintain Sophisticated and seamless V Laminated glass for extra security