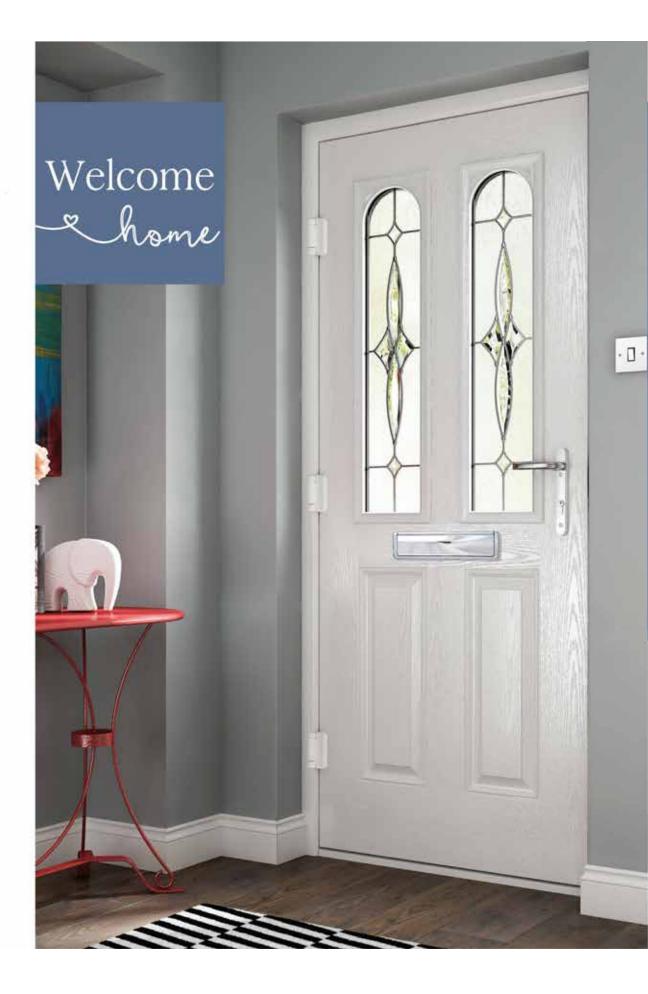

# It's always time to see the light...

Once you've chosen your door it's time to turn your attention to the detailing - deciding which glazing perfectly suits your choices, your home and your personality.

A decorative glazing panel adds style and personality to your door whilst letting natural light fill your home.

Designed to keep in the warmth and with a large range of different designs, colours and glass patterns to choose from; you are able to give your door the perfect finishing touch.

The ultimate finishing touch for your door ... 12 outstanding styles of glazing Create a beautiful focal point Traditional to contemporary choices Allow light to flood into your home Z Easy to clean and maintain Sophisticated and seamless V Laminated glass for extra security