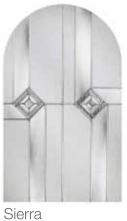

Monza

Sierra

Eclat Arch gives the perfect balance of style and privacy for your home. A traditional design that is complemented by the decorative glass focal point.

Andorra Zinc or Brass Caming.

Aspen

Edwardian

Kara Glass with Zinc or Brass Caming. Red/Blue/Green/Grey - Zinc only.

Lunna

Monza

Palma

Savana

Scotia Zinc or Brass Caming

Sierra

Sunburst

Scotia Zinc or Brass Caming.

Sierra

Valentia

2

It's easy to see why Elegance has been given the name. A simple design with a large, single panel of glass; it is ideal for those who love to let light flood in to their home.

Scotia Zinc or Brass Caming.

Sieri

Trieste

Valentia

ENERGY RATING

Andorra Zinc or Brass Caming.

Aspen

Edwardian

Lunna

Kara Glass with Zinc or Brass Carning. Red/Blue/Green/Grey -Zinc only.

Monza

Palma

Savana

Scotia Zinc or Brass Caming.

Sierra

Trieste

Palma

Sierra

Savana

Scotia Zinc or Brass Caming.

Trieste

Valentia

Elegance Arch lets light flood into your home whilst giving a softer feel from the stylish curved design. A large, single glazed panel highlights the delicate intricacies of the glass within.

Palma

Savana

Scotia

Zinc or Brass Caming.

Sierra

Trieste

Valentia

Andorra Zinc or Brass Caming.

Aspen

Kara Glass with Zinc or Brass Carning. Red/Blue/Green/Grey -Zinc only.

Lunna

Palma

Scotia Zinc or Brass Caming.

Sierra

Trieste

Rustic by name, rustic by nature. A beautiful design which blends with the diamond shaped glazing to give a sophisticated finished look.