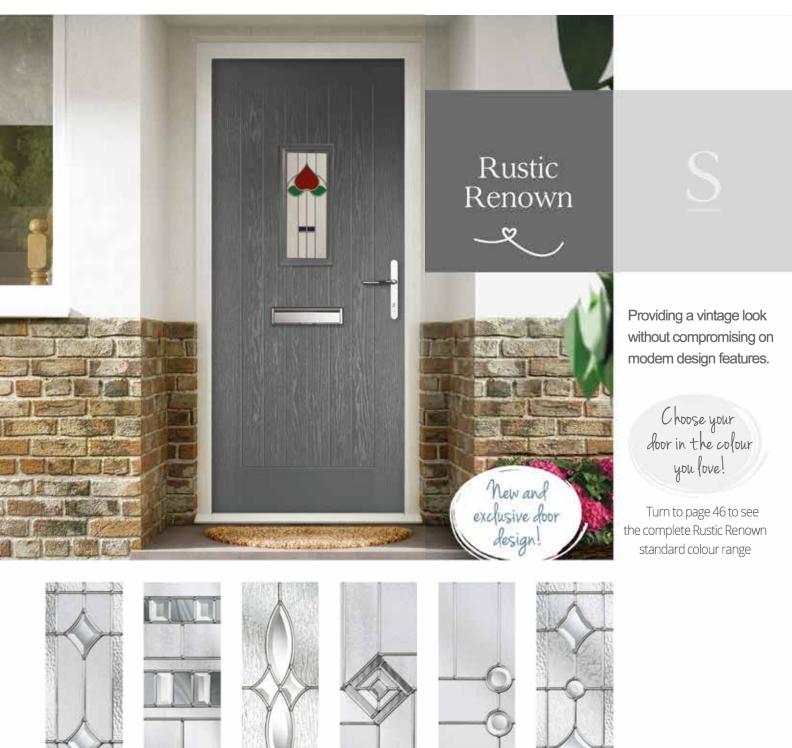

Aspen

Kara Glass with Zinc or Brass Carning. Red/Blue/Green/Grey -Zinc only.

Lunna

Palma

Scotia Zinc or Brass Caming.

Sierra

Trieste

Rustic by name, rustic by nature. A beautiful design which blends with the diamond shaped glazing to give a sophisticated finished look.

> Choose your door in the colour you love!

Turn to page 46 to see the complete Rustic Renown standard colour range